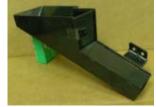

Original Coin Return Cup 801,821,29x.x1

Original Coin Cup Security Bracket 647,050,39x.x3

- 3. Remove existing Lower Coin Chute.
  - a. On Venders produced between 8542-0081AF to 8776-0044CG (6/11/08) remove the existing black plastic Lower Coin Chute.