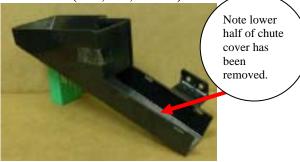

Original Coin Return Cup 801,821,29x.x1

Original Coin Cup Security Bracket 647,050,39x.x3

- 3. Remove existing Lower Coin Chute.
  - a. On Venders produced between 8542-0081AF to 8776-0044CG (6/11/08) remove the existing black plastic Lower Coin Chute.

b. On Venders prior to 8542-0081AF remove the existing Coin Mech Housing Assembly.

- 4. Install new Lower Coin Chute.
  - a. On Venders produced between 8542-0081AF to 8776-0044CG (6/11/08) install the new black plastic Lower Coin Chute (801,823,42x.x1).