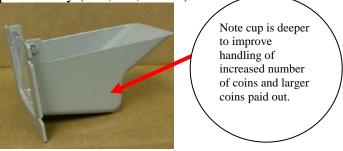

5. Install the new Extended Coin Cup Assembly (801,824,29x.x1).

- a. When replacing Coin Cup Assembly in BevMax 2 Venders prior to production run 8483 you will need to replace the Service Door Bezels with current Bezels and mounting screws (800,304,31x.x1).
- 6. Install the new Extended Coin Cup Security Bracket (647,050,58x.x3).