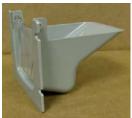

**Order:** 647,010,90x.x4

Contents:

1 - 647,050,58x.x31 - 801,823,42x.x1

1 - 801,824,29x.x1Extended Change Cup Assy. Extended Coin Cup Security Bracket Lower Coin Chute

\*Note: Depending on age of your BevMax 3 other parts may need to be purchased to make this conversion. These parts are included in the step by step instructions and will need to be ordered as required.

5. Install the new Extended Coin Cup Assembly (801,824,29x.x1).

- a. When replacing Coin Cup Assembly in BevMax 2 Venders prior to production run 8483 you will need to replace the Service Door Bezels with current Bezels and mounting screws (800,304,31x.x1).
- 6. Install the new Extended Coin Cup Security Bracket (647,050,58x.x3).