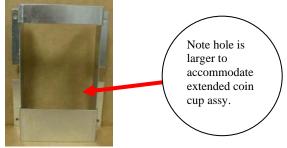

5. Install the new Extended Coin Cup Assembly (801,824,29x.x1).

- a. When replacing Coin Cup Assembly in BevMax 2 Venders prior to production run 8483 you will need to replace the Service Door Bezels with current Bezels and mounting screws (800,304,31x.x1).
- 6. Install the new Extended Coin Cup Security Bracket (647,050,58x.x3).