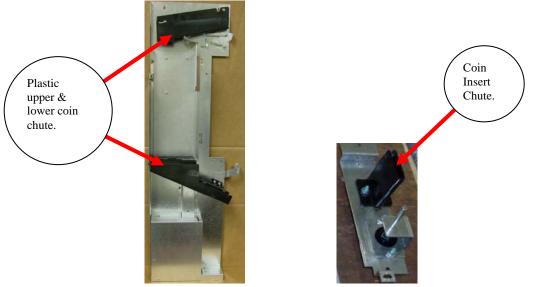

b. On Venders prior to 8542-0081AF remove the existing Coin Mech Housing Assembly.

- 4. Install new Lower Coin Chute.
  - a. On Venders produced between 8542-0081AF to 8776-0044CG (6/11/08) install the new black plastic Lower Coin Chute (801,823,42x.x1).

b. On Venders prior to 8542-0081AF install the new Coin Mech Housing Assembly (647,001,00x.x3).

i. On Venders prior to 8542-0081AF if installing new Coin Mech Housing Assembly it is recommended you also install a new plastic Coin Insert Chute (801,823,55x.x1).