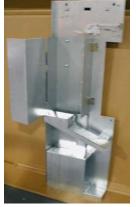

b. On Venders prior to 8542-0081AF remove the existing Coin Mech Housing Assembly.

- 4. Install new Lower Coin Chute.
  - a. On Venders produced between 8542-0081AF to 8776-0044CG (6/11/08) install the new black plastic Lower Coin Chute (801,823,42x.x1).

b. On Venders prior to 8542-0081AF install the new Coin Mech Housing Assembly (647,001,00x.x3).

i. On Venders prior to 8542-0081AF if installing new Coin Mech Housing Assembly it is recommended you also install a new plastic Coin Insert Chute (801,823,55x.x1).